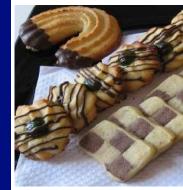

## **Culinary Short Course -Pastry & Bakery:** Saturdays 1.00pm to 4.30pm

The Course is designed to give the participant the fundamental Knowlegde and skill in Pastry & Bakery Arts.

### It comprises of 9 sessions of 3 1/2 hours

Demonstration and Practical cookery sessions guided by our Pastry lecturer at our fully equipped Training Kitchen.

The Course content includes Basic Pastes & Doughs, Bread & Bread products, Pizza, Pastries, Cookies, Cakes, Pies, Flans. You will be shown and thereafter prepare the various products.