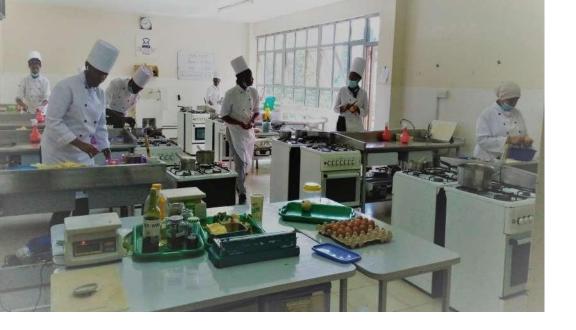

# Welcome To Top Chefs Culinary Institute

**Culinary Short Course - Cookery:** Saturdays 8:30am to 12:00

The Course is designed to give the participant a good basic knowledge in International Cookery.

It comprises of 9 sessions of 3 1/2 hours Demonstration and Practical Cookery sessions guided by our Kitchen Lecturer at our fully equipped Training Kitchen.

The Course content includes basic preparations. Meat & Vegetable Cuts, the applications of the 13 Cooking Methods, You will be shown and thereafter to prepare Meat, Fish, Poultry, Vegetable, Rice, Pasta, Potato dishes and Sauces and present this in an artistic fashion. Intakes