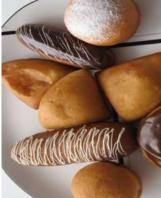

## **Culinary Short Course -Pastry & Bakery:** Saturdays 1.00pm to 4.30pm

The Course is designed to give the participant the fundamental Knowlegde and skill in Pastry & Bakery Arts.

### It comprises of 9 sessions of 3 1/2 hours

Demonstration and Practical cookery sessions guided by our Pastry lecturer at our fully equipped Training Kitchen.

The Course content includes Basic Pastes & Doughs, Bread & Bread products, Pizza, Pastries, Cookies, Cakes, Pies, Flans. You will be shown and thereafter prepare the various products.